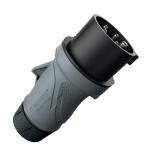

## Plug PowerTOP® Xtra R with ErgoCONTACT

Part no. 13599

- screw terminals ErgoCONTACT
- highly heat resistant contact carrier
- nickel plated contacts
- ergonomic enclosure design with nubbed grip areas
- rubberised cable gland with sealing
- strain relief and protection against kinking
- thread lock and safety slide
- area for self-adhesive labels