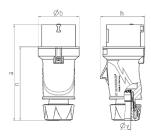

## Drawing

| Drawing                  | Amp.  | 16   |      | 32             |
|--------------------------|-------|------|------|----------------|
| 2 MB 253                 | Poles | 3    | 5    | 5              |
| Dim. in mm               | а     | 154  | 163  | 196            |
|                          | b     | 55   | 68   | 78             |
|                          | h     | 58   | 74   | 86             |
|                          | n     | 118  | 122  | 151            |
|                          | у     | 15   | 17.2 | 24.7           |
| Terminal for cond. cross |       | 1    | 1    | 2.5            |
| section (mm²) minmax.    |       | -2.5 | -2.5 | _ <sub>6</sub> |