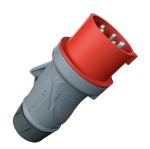

## Plug PowerTOP® Xtra R with ErgoCONTACT

Part no. 13612

- screw terminals ErgoCONTACT
- highly heat resistant contact carrier
- nickel plated contacts
- ergonomic enclosure design with nubbed grip areas
- rubberised cable gland with sealing
- strain relief and protection against kinking
- thread lock and safety slid
- area for self-adhesive labels