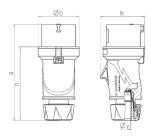

## Drawing

| Drawing                  | Amp.  | 16           |      | 32       |
|--------------------------|-------|--------------|------|----------|
| 2 MB 253                 | Poles | 3            | 5    | 5        |
| Dim. in mm               | а     | 154          | 163  | 196      |
|                          | b     | 55           | 68   | 78       |
|                          | h     | 58           | 74   | 86       |
|                          | n     | 118          | 126  | 151      |
|                          | у     | 14.5         | 16   | 22       |
| Terminal for cond. cross |       | 1            | 1    | 2.5      |
| section (mm²) minmax.    |       | <b>—</b> 2.5 | -2.5 | <u> </u> |