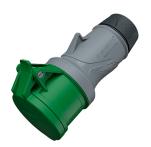

## Connector PowerTOP® Xtra R with ErgoCONTACT

Part no. 14565

- screw terminals ErgoCONTACT
- X-CONTACT
- highly heat resistant contact carrier
- nickel plated contacts
- ergonomic enclosure design with nubbed grip areas
- rubberised cable gland with sealing
- strain relief and protection against kinking
- thread lock and safety slide
- area for self-adhesive labels

## **Technical specifications**

| Ampere                    | 16 A                                                                      |
|---------------------------|---------------------------------------------------------------------------|
| Poles                     | 5 p                                                                       |
| Voltage                   | 50-500 V                                                                  |
| Clock position            | 10 h                                                                      |
| Hertz                     | 100-300 Hz                                                                |
| Connection technology     | Screw terminals, ErgoCONTACT®                                             |
| Contact                   | nickel plated contacts, X-CONTACT®, highly heat resistant contact carrier |
| Protection type           | IP 54                                                                     |
| Weight                    | 215 g                                                                     |
| Declaration of Conformity | VDE, EAC                                                                  |