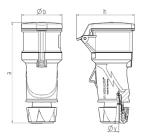

## Drawing

| Drawing                  | Amp.  | 16   |      | 32         |
|--------------------------|-------|------|------|------------|
| 3 MB 79                  | Poles | 3    | 5    | 5          |
| Dim. in mm               | a     | 166  | 174  | 209        |
|                          | b     | 57   | 69   | 80         |
|                          | h     | 83   | 98   | 108        |
|                          | у     | 15   | 17.2 | 24.7       |
| Terminal for cond. cross |       | 1    | 1    | 2.5        |
| section (mm²) minmax.    |       | -2.5 | —2.5 | <u>—</u> 6 |