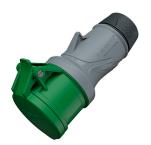

## Connector PowerTOP® Xtra R with ErgoCONTACT

Part no. 14567

- screw terminals ErgoCONTACT
- X-CONTACT
- highly heat resistant contact carrier
- nickel plated contacts
- ergonomic enclosure design with nubbed grip areas
- rubberised cable gland with sealing
- strain relief and protection against kinking
- thread lock and safety slide
- area for self-adhesive labels