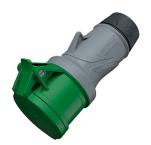

## Connector PowerTOP® Xtra R with ErgoCONTACT

Part no. 14586

- screw terminals ErgoCONTACT
- X-CONTACT
- highly heat resistant contact carrier
- nickel plated contacts
- ergonomic enclosure design with nubbed grip areas
- rubberised cable gland with sealing
- strain relief and protection against kinking
- thread lock and safety slid
- area for self-adhesive labels