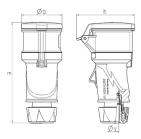

## Drawing

| Drawing                  | Amp.  | 16   |      | 32  |
|--------------------------|-------|------|------|-----|
| 3 MB 79                  | Poles | 3    | 5    | 5   |
| Dim. in mm               | a     | 165  | 174  | 209 |
|                          | b     | 55   | 69   | 80  |
|                          | h     | 72   | 98   | 108 |
|                          | у     | 14.5 | 16   | 22  |
| Terminal for cond. cross |       | 1    | 1    | 2.5 |
| section (mm²) minmax.    |       | -2.5 | —2.5 | 6   |