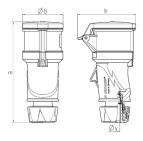

## Drawing

| Drawing                  | Amp.  | 16   |              | 32         |
|--------------------------|-------|------|--------------|------------|
| 3 MB 79                  | Poles | 3    | 5            | 5          |
| Dim. in mm               | а     | 166  | 174          | 209        |
|                          | b     | 57   | 69           | 80         |
|                          | h     | 83   | 98           | 108        |
|                          | у     | 15   | 17.2         | 24.7       |
| Terminal for cond. cross |       | 1    | 1            | 2.5        |
| section (mm²) minmax.    |       | —2.5 | <b>—</b> 2.5 | <b>—</b> 6 |