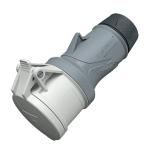

## Connector PowerTOP® Xtra R with ErgoCONTACT

Part no. 14597

- screw terminals ErgoCONTACT
- X-CONTACT
- highly heat resistant contact carrier
- nickel plated contacts
- ergonomic enclosure design with nubbed grip areas
- rubberised cable gland with sealing
- strain relief and protection against kinking thread lock and safety slide
- area for self-adhesive labels