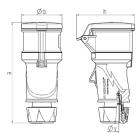

## Drawing

| Drawing                  | Amp.  | 16   |      | 32   |
|--------------------------|-------|------|------|------|
| 3 MB 79                  | Poles | 3    | 5    | 5    |
| Dim. in mm               | a     | 166  | 174  | 209  |
|                          | b     | 57   | 69   | 80   |
|                          | h     | 83   | 98   | 108  |
|                          | у     | 15   | 17.2 | 24.7 |
| Terminal for cond. cross |       | 1    | 1    | 2.5  |
| section (mm²) minmax.    |       | -2.5 | —2.5 | 6    |