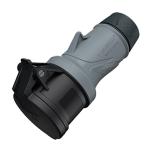

## Connector PowerTOP® Xtra R with ErgoCONTACT

Part no. 14599

- screw terminals ErgoCONTACT
- X-CONTACT
- highly heat resistant contact carrier
- nickel plated contacts
- ergonomic enclosure design with nubbed grip areas
- rubberised cable gland with sealing
- strain relief and protection against kinking
- thread lock and safety slide
- area for self-adhesive labels