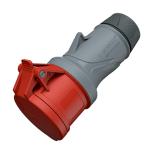

## Connector PowerTOP® Xtra R with ErgoCONTACT

Part no. 14600

- screw terminals ErgoCONTACT
- X-CONTACT
- highly heat resistant contact carrier
- nickel plated contacts
- ergonomic enclosure design with nubbed grip areas
- rubberised cable gland with sealing
- strain relief and protection against kinking
- thread lock and safety slide
- area for self-adhesive labels

## **Technical specifications**

| Ampere                    | 16 A                                                                      |
|---------------------------|---------------------------------------------------------------------------|
| Poles                     | 5 p                                                                       |
| Voltage                   | 400-440 V                                                                 |
| Clock position            | 11 h                                                                      |
| Hertz                     | 50-60 Hz                                                                  |
| Connection technology     | Screw terminals, ErgoCONTACT®                                             |
| Contact                   | nickel plated contacts, X-CONTACT®, highly heat resistant contact carrier |
| Protection type           | IP 54                                                                     |
| Weight                    | 215 g                                                                     |
| Declaration of Conformity | VDE, EAC                                                                  |