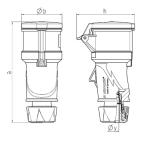

## Drawing

| Drawing                  | Amp.  | 16   |              | 32   |
|--------------------------|-------|------|--------------|------|
| 3 MB 79                  | Poles | 3    | 5            | 5    |
| Dim. in mm               | а     | 166  | 174          | 209  |
|                          | b     | 57   | 69           | 80   |
|                          | h     | 83   | 98           | 108  |
|                          | у     | 15   | 17.2         | 24.7 |
| Terminal for cond. cross |       | 1    | 1            | 2.5  |
| section (mm²) minmax.    |       | —2.5 | <b>—</b> 2.5 | 6    |