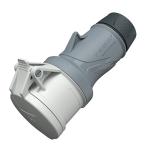

## Connector PowerTOP® Xtra R with ErgoCONTACT

Part no. 14601

- screw terminals ErgoCONTACT
- X-CONTACT
- highly heat resistant contact carrier
- nickel plated contacts
- ergonomic enclosure design with nubbed grip areas
- rubberised cable gland with sealing
- strain relief and protection against kinking thread lock and safety slide
- area for self-adhesive labels