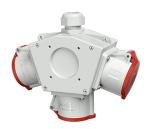

## **DELTA-BOX** combination unit

Part no. 90839

- pre-wired for installation
- with cable grip and installed hanging hook enclosure and insert made of AMAPLAST

## **Technical specifications**

| CEE 32 A, 5 p, 400 V      | 3                                                          |
|---------------------------|------------------------------------------------------------|
| Connection / feeder cable | <ul> <li>for 1 cable up to 5 x 6 mm<sup>2</sup></li> </ul> |
| Protection type           | IP44                                                       |
| Shutter                   | false                                                      |
| Enclosure material        | Plastic                                                    |
| Weight                    | 1204 g                                                     |
| Declaration of Conformity | EAC                                                        |