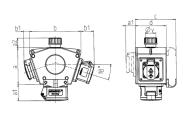

## Drawing

| 3 MB 44 |                      |            |              |
|---------|----------------------|------------|--------------|
| Pos.    | Receptacles          | IP-degrees | Dim.         |
| a       |                      |            | 114.0 mm     |
| a1      | SCHUKO®, 16 A, 230 V | IP 44      | max. 30.0 mm |
| a1      | CEE 16 A, 3 p, 230 V | IP 44      | 52.7 mm      |
| a1      | CEE 16 A, 5 p, 400 V | IP 44      | 50.5 mm      |
| a1      | CEE 32 A, 5 p, 400 V | IP 44      | 64.0 mm      |
| a2      |                      |            | 30.0 mm      |
| b       |                      |            | 160.0 mm     |
| b1      | SCHUKO®, 16 A, 230 V | IP 44      | max. 18.0 mm |
| b1      | CEE 16 A, 3 p, 230 V | IP 44      | 42.0 mm      |
| b1      | CEE 16 A, 5 p, 400 V | IP 44      | 40.0 mm      |
| b1      | CEE 32 A, 5 p, 400 V | IP 44      | 53.2 mm      |
| C       |                      |            | 133.0 mm     |
| d       |                      |            | 97.0 mm      |
|         |                      |            | 17 0 mm      |