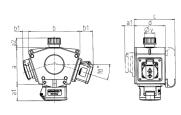

## Drawing

| 3 MB 44 | 1                    |            |              |
|---------|----------------------|------------|--------------|
| Pos.    | Receptacles          | IP-degrees | Dim.         |
| a       |                      |            | 114.0 mm     |
| a1      | SCHUKO®, 16 A, 230 V | IP 44      | max. 30.0 mm |
| a1      | CEE 16 A, 3 p, 230 V | IP 44      | 52.7 mm      |
| a1      | CEE 16 A, 5 p, 400 V | IP 44      | 50.5 mm      |
| a1      | CEE 32 A, 5 p, 400 V | IP 44      | 64.0 mm      |
| a2      |                      |            | 30.0 mm      |
| b       |                      |            | 160.0 mm     |
| b1      | SCHUKO®, 16 A, 230 V | IP 44      | max. 18.0 mm |
| b1      | CEE 16 A, 3 p, 230 V | IP 44      | 42.0 mm      |
| b1      | CEE 16 A, 5 p, 400 V | IP 44      | 40.0 mm      |
| b1      | CEE 32 A, 5 p, 400 V | IP 44      | 53.2 mm      |
| C       |                      |            | 133.0 mm     |
| d       |                      |            | 97.0 mm      |
| У       |                      |            | 17.0 mm      |