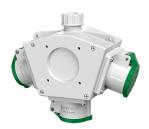

## **DELTA-BOX** combination unit

Part no. 92594

- pre-wired for installation
- with cable grip and installed hanging hook enclosure and insert made of AMAPLAST

## **Technical specifications**

| Fitted with               | • 3 CEE 16 A, 4 p, >50 - 500 V, 100-300 Hz      |
|---------------------------|-------------------------------------------------|
| Connection / feeder cable | <ul> <li>for 1 cable up to 5 x 6 mm²</li> </ul> |
| Protection type           | IP44                                            |
| Shutter                   | false                                           |
| Enclosure material        | Plastic                                         |
| Weight                    | 955 g                                           |
| Declaration of Conformity | EAC                                             |