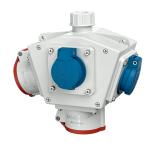

## **DELTA-BOX** combination unit

Part no. 92655

- pre-wired for installation
- with cable grip and installed hanging hook enclosure and insert made of AMAPLAST

## **Technical specifications**

| CEE 16 A, 5 p, 400 V      | 2                                                          |
|---------------------------|------------------------------------------------------------|
| SCHUKO® 16 A, 230 V       | 2                                                          |
| Connection / feeder cable | <ul> <li>for 1 cable up to 5 x 6 mm<sup>2</sup></li> </ul> |
| Protection type           | IP44                                                       |
| Shutter                   | false                                                      |
| Enclosure material        | Plastic                                                    |
| Weight                    | 1010 g                                                     |
| Declaration of Conformity | EAC                                                        |