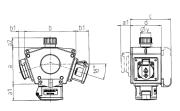

## Drawing

| 3 MB 44 |                      |            |              |
|---------|----------------------|------------|--------------|
| Pos.    | Receptacles          | IP-degrees | Dim.         |
| a       |                      |            | 114.0 mm     |
| a1      | SCHUKO®, 16 A, 230 V | IP 44      | max. 30.0 mm |
| a1      | CEE 16 A, 3 p, 230 V | IP 44      | 52.7 mm      |
| a1      | CEE 16 A, 5 p, 400 V | IP 44      | 50.5 mm      |
| a1      | CEE 32 A, 5 p, 400 V | IP 44      | 64.0 mm      |
| a2      |                      |            | 30.0 mm      |
| b       |                      |            | 160.0 mm     |
| b1      | SCHUKO®, 16 A, 230 V | IP 44      | max. 18.0 mm |
| b1      | CEE 16 A, 3 p, 230 V | IP 44      | 42.0 mm      |
| b1      | CEE 16 A, 5 p, 400 V | IP 44      | 40.0 mm      |
| b1      | CEE 32 A, 5 p, 400 V | IP 44      | 53.2 mm      |
| C       |                      |            | 133.0 mm     |
| d       |                      |            | 97.0 mm      |
| v       |                      |            | 17.0 mm      |