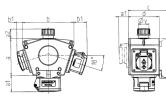

## Drawing

| 3 MB 44 |                      |            |              |
|---------|----------------------|------------|--------------|
| Pos.    | Receptacles          | IP-degrees | Dim          |
| a       |                      |            | 114.0 mm     |
| a1      | SCHUKO®, 16 A, 230 V | IP 44      | max. 30.0 mm |
| a1      | CEE 16 A, 3 p, 230 V | IP 44      | 52.7 mm      |
| a1      | CEE 16 A, 5 p, 400 V | IP 44      | 50.5 mm      |
| a1      | CEE 32 A, 5 p, 400 V | IP 44      | 64.0 mm      |
| a2      |                      |            | 30.0 mm      |
| b       |                      |            | 160.0 mm     |
| b1      | SCHUKO®, 16 A, 230 V | IP 44      | max. 18.0 mm |
| b1      | CEE 16 A, 3 p, 230 V | IP 44      | 42.0 mm      |
| b1      | CEE 16 A, 5 p, 400 V | IP 44      | 40.0 mm      |
| b1      | CEE 32 A, 5 p, 400 V | IP 44      | 53.2 mm      |
| с       |                      |            | 133.0 mm     |
| d       |                      |            | 97.0 mm      |
| V       |                      |            | 17.0 mm      |