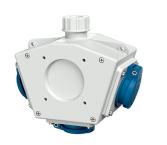

## **DELTA-BOX** combination unit

Part no. 92798

- pre-wired for installation
- with internal strain relief and installed hanging hook enclosure and insert made of AMAPLAST

## **Technical specifications**

| SCHUKO® 16 A, 230 V       | 3                                                          |
|---------------------------|------------------------------------------------------------|
| Connection / feeder cable | <ul> <li>for 1 cable up to 5 x 6 mm<sup>2</sup></li> </ul> |
| Protection type           | IP44                                                       |
| Shutter                   | false                                                      |
| Enclosure material        | Plastic                                                    |
| Weight                    | 950 g                                                      |
| Declaration of Conformity | EAC, CQC                                                   |