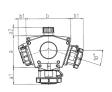

## Drawing

|     | 3 MB 45 |                      |            |          |
|-----|---------|----------------------|------------|----------|
|     | Pos.    | Receptacles          | IP-degrees | Dim.     |
| n   | а       |                      |            | 114.0 mm |
|     | a1      | SCHUKO®, 16 A, 230 V | IP 68      | 35.0 mm  |
|     | a1      | CEE 16 A, 3 p, 230 V | IP 67      | 56.3 mm  |
|     | a1      | CEE 16 A, 5 p, 400 V | IP 67      | 59.0 mm  |
|     | a2      |                      |            | 30.0 mm  |
|     | b       |                      |            | 160.0 mm |
|     | b1      | SCHUKO®, 16 A, 230 V | IP 44      | 24.0 mm  |
|     | b1      | CEE 16 A, 3 p, 230 V | IP 44      | 44.3 mm  |
| Ą., | b1      | CEE 16 A, 5 p, 400 V | IP 44      | 47.0 mm  |
| -   | с       |                      |            | 133.0 mm |
| ]   | d       |                      |            | 97.0 mm  |
|     | v       |                      |            | 17.0 mm  |