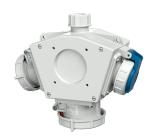

## **DELTA-BOX** combination unit

Part no. 92894

- pre-wired for installation
- with cable grip and installed hanging hook enclosure and insert made of AMAPLAST

## **Technical specifications**

| CEE 16 A, 5 p, 400 V      | 1                                                          |
|---------------------------|------------------------------------------------------------|
| CEE 16 A, 3 p, 230 V      | 1                                                          |
| SCHUKO® 16 A, 230 V       | 1                                                          |
| Connection / feeder cable | <ul> <li>for 1 cable up to 5 x 6 mm<sup>2</sup></li> </ul> |
| Protection type           | IP67                                                       |
| Shutter                   | false                                                      |
| Enclosure material        | Plastic                                                    |
| Weight                    | 962 g                                                      |
| Declaration of Conformity | EAC                                                        |