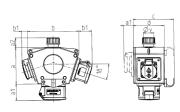

## Drawing

| 3 IVID 44 |                      |            |              |
|-----------|----------------------|------------|--------------|
| Pos.      | Receptacles          | IP-degrees | Dim.         |
| a         |                      |            | 114.0 mm     |
| a1        | SCHUKO®, 16 A, 230 V | IP 44      | max. 30.0 mm |
| a1        | CEE 16 A, 3 p, 230 V | IP 44      | 52.7 mm      |
| a1        | CEE 16 A, 5 p, 400 V | IP 44      | 50.5 mm      |
| a1        | CEE 32 A, 5 p, 400 V | IP 44      | 64.0 mm      |
| a2        |                      |            | 30.0 mm      |
| b         |                      |            | 160.0 mm     |
| b1        | SCHUKO®, 16 A, 230 V | IP 44      | max. 18.0 mm |
| b1        | CEE 16 A, 3 p, 230 V | IP 44      | 42.0 mm      |
| b1        | CEE 16 A, 5 p, 400 V | IP 44      | 40.0 mm      |
| b1        | CEE 32 A, 5 p, 400 V | IP 44      | 53.2 mm      |
| C         |                      |            | 133.0 mm     |
| d         |                      |            | 97.0 mm      |
| V         |                      |            | 17.0 mm      |