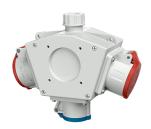

## **DELTA-BOX** combination unit

Part no. 92896

- pre-wired for installation
- with cable grip and installed hanging hook enclosure and insert made of AMAPLAST

## **Technical specifications**

| CEE 16 A, 5 p, 400 V      | 2                                               |
|---------------------------|-------------------------------------------------|
| CEE 16 A, 3 p, 230 V      | 1                                               |
| Connection / feeder cable | <ul> <li>for 1 cable up to 5 x 6 mm²</li> </ul> |
| Protection type           | IP44                                            |
| Shutter                   | false                                           |
| Enclosure material        | Plastic                                         |
| Weight                    | 997 g                                           |
| Declaration of Conformity | EAC                                             |