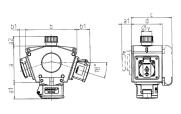

## Drawing

| 3 MB 44 |                      |            |              |
|---------|----------------------|------------|--------------|
| Pos.    | Receptacles          | IP-degrees | Dim.         |
| a       |                      |            | 114.0 mm     |
| a1      | SCHUKO®, 16 A, 230 V | IP 44      | max. 30.0 mm |
| a1      | CEE 16 A, 3 p, 230 V | IP 44      | 52.7 mm      |
| a1      | CEE 16 A, 5 p, 400 V | IP 44      | 50.5 mm      |
| a1      | CEE 32 A, 5 p, 400 V | IP 44      | 64.0 mm      |
| a2      |                      |            | 30.0 mm      |
| b       |                      |            | 160.0 mm     |
| b1      | SCHUKO®, 16 A, 230 V | IP 44      | max. 18.0 mm |
| b1      | CEE 16 A, 3 p, 230 V | IP 44      | 42.0 mm      |
| b1      | CEE 16 A, 5 p, 400 V | IP 44      | 40.0 mm      |
| b1      | CEE 32 A, 5 p, 400 V | IP 44      | 53.2 mm      |
| С       |                      |            | 133.0 mm     |
| d       |                      |            | 97.0 mm      |
| V       |                      |            | 17.0 mm      |