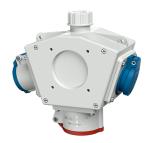

## **DELTA-BOX** combination unit

Part no. 92897

- pre-wired for installation
- with cable grip and installed hanging hook enclosure and insert made of AMAPLAST

## **Technical specifications**

| CEE 16 A, 5 p, 400 V      | 1                                                          |
|---------------------------|------------------------------------------------------------|
| CEE 16 A, 3 p, 230 V      | 1                                                          |
| SCHUKO® 16 A, 230 V       | 1                                                          |
| Connection / feeder cable | <ul> <li>for 1 cable up to 5 x 6 mm<sup>2</sup></li> </ul> |
| Protection type           | IP44                                                       |
| Shutter                   | false                                                      |
| Enclosure material        | Plastic                                                    |
| Weight                    | 850 g                                                      |
| Declaration of Conformity | EAC                                                        |