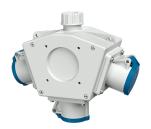

## **DELTA-BOX** combination unit

Part no. 92898

- pre-wired for installation
- with cable grip and installed hanging hook enclosure and insert made of AMAPLAST

## **Technical specifications**

| CEE 16 A, 3 p, 230 V      | 3                                                          |
|---------------------------|------------------------------------------------------------|
| Connection / feeder cable | <ul> <li>for 1 cable up to 5 x 6 mm<sup>2</sup></li> </ul> |
| Protection type           | IP44                                                       |
| Shutter                   | false                                                      |
| Enclosure material        | Plastic                                                    |
| Weight                    | 890 g                                                      |
| Declaration of Conformity | EAC                                                        |