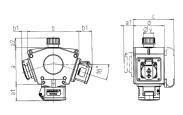

## Drawing

| 3 MB 44 |                      |            |              |  |
|---------|----------------------|------------|--------------|--|
| Pos.    | Receptacles          | IP-degrees | Dim.         |  |
| a       |                      |            | 114.0 mm     |  |
| a1      | SCHUKO®, 16 A, 230 V | IP 44      | max. 30.0 mm |  |
| a1      | CEE 16 A, 3 p, 230 V | IP 44      | 52.7 mm      |  |
| a1      | CEE 16 A, 5 p, 400 V | IP 44      | 50.5 mm      |  |
| a1      | CEE 32 A, 5 p, 400 V | IP 44      | 64.0 mm      |  |
| a2      |                      |            | 30.0 mm      |  |
| b       |                      |            | 160.0 mm     |  |
| b1      | SCHUKO®, 16 A, 230 V | IP 44      | max. 18.0 mm |  |
| b1      | CEE 16 A, 3 p, 230 V | IP 44      | 42.0 mm      |  |
| b1      | CEE 16 A, 5 p, 400 V | IP 44      | 40.0 mm      |  |
| b1      | CEE 32 A, 5 p, 400 V | IP 44      | 53.2 mm      |  |
| C       |                      |            | 133.0 mm     |  |
| d       |                      |            | 97.0 mm      |  |
| v       |                      |            | 17.0 mm      |  |