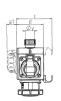

## Drawing

| 3 MB 45 |                      |            |          |
|---------|----------------------|------------|----------|
| Pos.    | Receptacles          | IP-degrees | Dim.     |
| a       |                      |            | 114.0 mm |
| a1      | SCHUKO®, 16 A, 230 V | IP 68      | 35.0 mm  |
| a1      | CEE 16 A, 3 p, 230 V | IP 67      | 56.3 mm  |
| a1      | CEE 16 A, 5 p, 400 V | IP 67      | 59.0 mm  |
| a2      |                      |            | 30.0 mm  |
| b       |                      |            | 160.0 mm |
| b1      | SCHUKO®, 16 A, 230 V | IP 44      | 24.0 mm  |
| b1      | CEE 16 A, 3 p, 230 V | IP 44      | 44.3 mm  |
| b1      | CEE 16 A, 5 p, 400 V | IP 44      | 47.0 mm  |
| С       |                      |            | 133.0 mm |
| d       |                      |            | 97.0 mm  |
| V       |                      |            | 17.0 mm  |