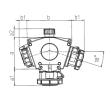

## Drawing

| 3 MB 45 |                      |            |          |
|---------|----------------------|------------|----------|
| Pos.    | Receptacles          | IP-degrees | Dim.     |
| a       |                      |            | 114.0 mm |
| a1      | SCHUKO®, 16 A, 230 V | IP 68      | 35.0 mm  |
| a1      | CEE 16 A, 3 p, 230 V | IP 67      | 56.3 mm  |
| a1      | CEE 16 A, 5 p, 400 V | IP 67      | 59.0 mm  |
| a2      |                      |            | 30.0 mm  |
| b       |                      |            | 160.0 mm |
| b1      | SCHUKO®, 16 A, 230 V | IP 44      | 24.0 mm  |
| b1      | CEE 16 A, 3 p, 230 V | IP 44      | 44.3 mm  |
| b1      | CEE 16 A, 5 p, 400 V | IP 44      | 47.0 mm  |
| С       |                      |            | 133.0 mm |
| d       |                      |            | 97.0 mm  |
| V       |                      |            | 17.0 mm  |