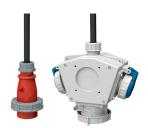

## **DELTA-BOX** combination unit

Part no. 92908

- pre-wired for installation
- with cable grip and installed hanging hook enclosure and insert made of AMAPLAST

## **Technical specifications**

| CEE 16 A, 5 p, 400 V      | 1                                                                   |
|---------------------------|---------------------------------------------------------------------|
| SCHUKO® 16 A, 230 V       | 2                                                                   |
| Connection / feeder cable | <ul> <li>2 m H07RN-F5G2.5 with CEE-plug 16 A, 5 p, 400 V</li> </ul> |
| Protection type           | IP67                                                                |
| Shutter                   | false                                                               |
| Enclosure material        | Plastic                                                             |
| Weight                    | 1745 g                                                              |
| Declaration of Conformity | EAC                                                                 |