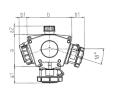

## Drawing

| 3 MB 45 |                      |            |          |
|---------|----------------------|------------|----------|
| Pos.    | Receptacles          | IP-degrees | Dim.     |
| а       |                      |            | 114.0 mm |
| a1      | SCHUKO®, 16 A, 230 V | IP 68      | 35.0 mm  |
| a1      | CEE 16 A, 3 p, 230 V | IP 67      | 56.3 mm  |
| a1      | CEE 16 A, 5 p, 400 V | IP 67      | 59.0 mm  |
| a2      |                      |            | 30.0 mm  |
| b       |                      |            | 160.0 mm |
| b1      | SCHUKO®, 16 A, 230 V | IP 44      | 24.0 mm  |
| b1      | CEE 16 A, 3 p, 230 V | IP 44      | 44.3 mm  |
| b1      | CEE 16 A, 5 p, 400 V | IP 44      | 47.0 mm  |
| с       |                      |            | 133.0 mm |
| d       |                      |            | 97.0 mm  |
| v       |                      |            | 17.0 mm  |