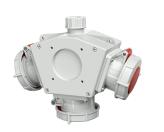

## **DELTA-BOX** combination unit

Part no. 92912

- pre-wired for installation
- with internal strain relief and installed hanging hook enclosure and insert made of AMAPLAST

## **Technical specifications**

| CEE 16 A, 5 p, 400 V      | 3                                                          |
|---------------------------|------------------------------------------------------------|
| Connection / feeder cable | <ul> <li>for 1 cable up to 5 x 6 mm<sup>2</sup></li> </ul> |
| Protection type           | IP67                                                       |
| Shutter                   | false                                                      |
| Enclosure material        | Plastic                                                    |
| Weight                    | 1163 g                                                     |
| Declaration of Conformity | EAC                                                        |