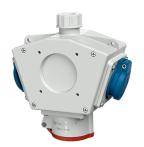

## **DELTA-BOX** combination unit

Part no. 92915

- pre-wired for installation
- with internal strain relief and installed hanging hook enclosure and insert made of AMAPLAST

## **Technical specifications**

| CEE 16 A, 5 p, 400 V      | 1                                               |
|---------------------------|-------------------------------------------------|
| SCHUKO® 16 A, 230 V       | 2                                               |
| Connection / feeder cable | <ul> <li>for 1 cable up to 5 x 6 mm²</li> </ul> |
| Protection type           | IP44                                            |
| Shutter                   | false                                           |
| Enclosure material        | Plastic                                         |
| Weight                    | 792 g                                           |
| Declaration of Conformity | EAC, CQC                                        |