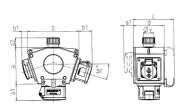

## Drawing

| 3 MB 44 |                      |            |              |
|---------|----------------------|------------|--------------|
| Pos.    | Receptacles          | IP-degrees | Dim.         |
| a       |                      |            | 114.0 mm     |
| a1      | SCHUKO®, 16 A, 230 V | IP 44      | max. 30.0 mm |
| a1      | CEE 16 A, 3 p, 230 V | IP 44      | 52.7 mm      |
| a1      | CEE 16 A, 5 p, 400 V | IP 44      | 50.5 mm      |
| a1      | CEE 32 A, 5 p, 400 V | IP 44      | 64.0 mm      |
| a2      |                      |            | 30.0 mm      |
| b       |                      |            | 160.0 mm     |
| b1      | SCHUKO®, 16 A, 230 V | IP 44      | max. 18.0 mm |
| b1      | CEE 16 A, 3 p, 230 V | IP 44      | 42.0 mm      |
| b1      | CEE 16 A, 5 p, 400 V | IP 44      | 40.0 mm      |
| b1      | CEE 32 A, 5 p, 400 V | IP 44      | 53.2 mm      |
| С       |                      |            | 133.0 mm     |
| d       |                      |            | 97.0 mm      |
| v       |                      |            | 17.0 mm      |