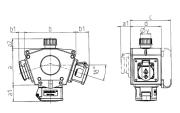

## Drawing

| 3 MB 44 |                      |            |              |
|---------|----------------------|------------|--------------|
| Pos.    | Receptacles          | IP-degrees | Dim.         |
| a       |                      |            | 114.0 mm     |
| a1      | SCHUKO®, 16 A, 230 V | IP 44      | max. 30.0 mm |
| a1      | CEE 16 A, 3 p, 230 V | IP 44      | 52.7 mm      |
| a1      | CEE 16 A, 5 p, 400 V | IP 44      | 50.5 mm      |
| a1      | CEE 32 A, 5 p, 400 V | IP 44      | 64.0 mm      |
| a2      |                      |            | 30.0 mm      |
| b       |                      |            | 160.0 mm     |
| b1      | SCHUKO®, 16 A, 230 V | IP 44      | max. 18.0 mm |
| b1      | CEE 16 A, 3 p, 230 V | IP 44      | 42.0 mm      |
| b1      | CEE 16 A, 5 p, 400 V | IP 44      | 40.0 mm      |
| b1      | CEE 32 A, 5 p, 400 V | IP 44      | 53.2 mm      |
| C       |                      |            | 133.0 mm     |
| d       |                      |            | 97.0 mm      |
| V       |                      |            | 17.0 mm      |