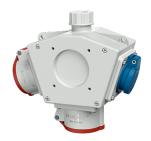

## **DELTA-BOX** combination unit

Part no. 92916

- pre-wired for installation
- with cable grip and installed hanging hook enclosure and insert made of AMAPLAST

## **Technical specifications**

| CEE 16 A, 5 p, 400 V      | 2                                               |
|---------------------------|-------------------------------------------------|
| SCHUKO® 16 A, 230 V       | 1                                               |
| Connection / feeder cable | <ul> <li>for 1 cable up to 5 x 6 mm²</li> </ul> |
| Protection type           | IP44                                            |
| Shutter                   | false                                           |
| Enclosure material        | Plastic                                         |
| Weight                    | 928 g                                           |
| Declaration of Conformity | EAC, CQC                                        |