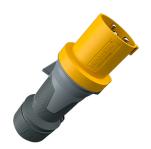

## Plug PowerTOP Xtra R

Part no. 13101

- screw terminals
- rubberised grip area
- frame terminals
- highly heat resistant contact carrier
- nickel plated contacts
- cable gland and sealing
- strain relief and protection against kinking
- enclosure with thread lock
- two safety slides