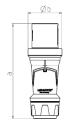

## Drawing

| Drawing                  | Amp.  | 63          |     |     |
|--------------------------|-------|-------------|-----|-----|
| 2 MB 226                 | Poles | 3           | 4   | 5   |
| Dim. in mm               | a     | 250         | 250 | 250 |
|                          | b     | 90          | 90  | 90  |
|                          | у     | 36          | 36  | 36  |
|                          |       |             |     |     |
| Terminal for cond. cross |       | 6           | 6   | 6   |
| section (mm²) minmax.    |       | <u>—</u> 16 | —16 | —16 |