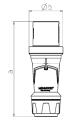

## Drawing

|   | Drawing<br>2 MB 226          | Amp.<br>Poles | 3   | 63  | 5   |
|---|------------------------------|---------------|-----|-----|-----|
| 1 |                              |               |     | 4   |     |
|   | Dim. in mm                   | а             | 250 | 250 | 250 |
| 5 |                              | b             | 90  | 90  | 90  |
| Ā |                              | у             | 36  | 36  | 36  |
|   |                              |               |     |     |     |
| 7 | Terminal for co              | nd. cross     | 6   | 6   | 6   |
| ļ | section (mm <sup>2</sup> ) n | ninmax.       | —16 | —16 | —16 |