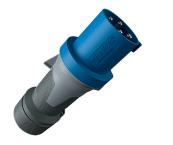

Plug PowerTOP Xtra R

Part no. 13105

- screw terminals
- rubberised grip area
- frame terminals

•

•

- highly heat resistant contact carrier
- nickel plated contacts
- cable gland and sealing
- strain relief and protection against kinking
- enclosure with thread lock
  - two safety slides

## **Technical specifications**

| Ampere                    | 63 A                                                          |
|---------------------------|---------------------------------------------------------------|
| Poles                     | 4 p                                                           |
| Voltage                   | 230 V                                                         |
| Clock position            | 9 h                                                           |
| Hertz                     | 50-60 Hz                                                      |
| Connection technology     | Screw terminals                                               |
| Contact                   | highly heat resistant contact carrier, nickel plated contacts |
| Protection type           | IP54                                                          |
| Weight                    | 726 g                                                         |
| Declaration of Conformity | VDE, EAC, CQC                                                 |