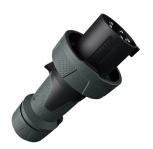

## Plug PowerTOP Xtra

Part no. 13260

- screw terminals
- rubberized grip area
- frame terminals
- · highly heat resistant contact carrier
- nickel plated contacts
- cable gland and sealing
- strain relief and protection against kinking
- enclosure with thread lock
- two safety slides