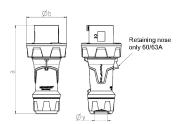

## Drawing

| Drawing                  | Amp.    | I   | 63  |     | ı           | 125         |     |
|--------------------------|---------|-----|-----|-----|-------------|-------------|-----|
| 2 MB 225                 | Poles   | 3   | 4   | 5   | 3           | 4           | 5   |
| Dim. in mm               | a       | 250 | 250 | 250 | 290         | 290         | 290 |
|                          | b       | 114 | 114 | 114 | 130         | 130         | 130 |
|                          | у       | 36  | 36  | 36  | 49          | 49          | 49  |
|                          |         |     |     |     |             |             |     |
| Terminal for cond. cross |         | 6   | 6   | 6   | 25          | 25          | 25  |
| section (mm²) n          | ninmax. | —16 | —16 | —16 | <b>—</b> 50 | <b>—</b> 50 | —50 |