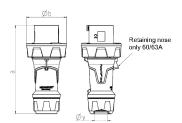

## Drawing

| Drawing                  | Amp.    | I   | 63  |     | 1           | 125         |     |
|--------------------------|---------|-----|-----|-----|-------------|-------------|-----|
| 2 MB 225                 | Poles   | 3   | 4   | 5   | 3           | 4           | 5   |
| Dim. in mm               | а       | 250 | 250 | 250 | 290         | 290         | 290 |
|                          | b       | 114 | 114 | 114 | 130         | 130         | 130 |
|                          | у       | 36  | 36  | 36  | 49          | 49          | 49  |
|                          |         |     |     |     |             |             |     |
| Terminal for cond. cross |         | 6   | 6   | 6   | 25          | 25          | 25  |
| section (mm²) n          | ninmax. | —16 | —16 | —16 | <b>—</b> 50 | <b>—</b> 50 | —50 |