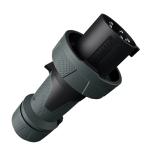

## Plug PowerTOP Xtra

Part no. 13261

- screw terminals
- rubberized grip area
- frame terminals
- highly heat resistant contact carrier
- nickel plated contacts
- cable gland and sealing
- strain relief and protection against kinking
- enclosure with thread lock
- two safety slides