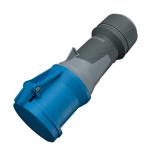

## **Connector PowerTOP Xtra**

Part no. 14102

- screw terminals
  - with rubberised grip area
- frame terminals
- X-CONTACT®
- highly heat resistant contact carrier
- cable gland and sealing
- strain relief and protection against kinking
- enclosure with thread lock
- two safety slides
- products with pilot contact on request

## Technical specifications

| Ampere                    | 63 A                                             |
|---------------------------|--------------------------------------------------|
| Poles                     | 3 p                                              |
| Voltage                   | 230 V                                            |
| Clock position            | 6 h                                              |
| Hertz                     | 50-60 Hz                                         |
| Connection technology     | Screw terminals                                  |
| Contact                   | highly heat resistant contact carrier, X-CONTACT |
| Protection type           | IP54                                             |
| Weight                    | 680 g                                            |
| Declaration of Conformity | VDE, EAC, CQC                                    |