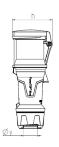

## Drawing

| Drawing                  | Amp.  | 63  |     |     |
|--------------------------|-------|-----|-----|-----|
| 3 MB 69                  | Poles | 3   | 4   | 5   |
| Dim. in mm               | а     | 268 | 268 | 268 |
|                          | b     | 95  | 95  | 95  |
|                          | h     | 109 | 109 | 109 |
|                          | у     | 36  | 36  | 36  |
| Terminal for cond. cross |       | 6   | 6   | 6   |
| section (mm²) minmax.    |       | —16 | —16 | —16 |