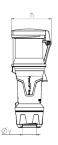

## Drawing

| Drawing                  | Amp.  |     | 63  |     |
|--------------------------|-------|-----|-----|-----|
| 3 MB 69                  | Poles | 3   | 4   | 5   |
| Dim. in mm               | a     | 268 | 268 | 268 |
|                          | b     | 95  | 95  | 95  |
|                          | h     | 109 | 109 | 109 |
|                          | у     | 36  | 36  | 36  |
| Terminal for cond. cross |       | 6   | 6   | 6   |
| section (mm²) minmax.    |       | —16 | —16 | —16 |