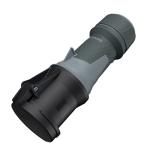

## **Connector PowerTOP Xtra**

Part no. 14107

- screw terminals
  - with rubberised grip area
- frame terminals
- X-CONTACT®
- highly heat resistant contact carrier
- cable gland and sealing
- strain relief and protection against kinking
- enclosure with thread lock
- two safety slides
- products with pilot contact on request