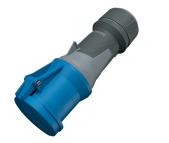

**Connector PowerTOP Xtra** 

Part no. 14128

- screw terminals
- with rubberised grip area
- frame terminals
- X-CONTACT®

•

•

•

•

- highly heat resistant contact carrier cable gland and sealing •
- strain relief and protection against kinking
- enclosure with thread lock
- two safety slides