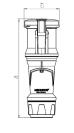

## Drawing

| Drawing                      | Amp.                     |     | 63  |     |
|------------------------------|--------------------------|-----|-----|-----|
| 3 MB 69                      | Poles                    | 3   | 4   | 5   |
| Dim. in mm                   | а                        | 268 | 268 | 268 |
|                              | b                        | 95  | 95  | 95  |
|                              | h                        | 109 | 109 | 109 |
|                              | у                        | 36  | 36  | 36  |
| Terminal for co              | Terminal for cond. cross |     | 6   | 6   |
| section (mm <sup>2</sup> ) n | ninmax.                  | —16 | —16 | —16 |