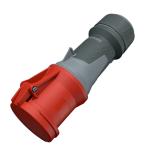

## **Connector PowerTOP Xtra**

Part no. 14129

- screw terminals
- with rubberised grip area
- frame terminals
- X-CONTACT®
- highly heat resistant contact carrier
- cable gland and sealing
- strain relief and protection against kinking
- enclosure with thread lock
- two safety slides