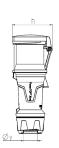

## Drawing

| Drawing                  | Amp.  | 63  |     |     |
|--------------------------|-------|-----|-----|-----|
| 3 MB 69                  | Poles | 3   | 4   | 5   |
| Dim. in mm               | а     | 268 | 268 | 268 |
|                          | b     | 95  | 95  | 95  |
|                          | h     | 109 | 109 | 109 |
|                          | у     | 36  | 36  | 36  |
| Terminal for cond. cross |       | 6   | 6   | 6   |
| section (mm²) minmax.    |       | —16 | —16 | —16 |