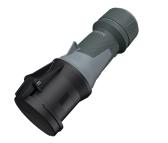

**Connector PowerTOP Xtra** 

Part no. 14130

- screw terminals
- with rubberised grip area
- frame terminals
- X-CONTACT®

•

•

•

- highly heat resistant contact carrier cable gland and sealing •
- strain relief and protection against kinking
- enclosure with thread lock •
  - two safety slides