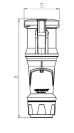

## Drawing

| Drawing                      | Amp.                     |     |     |     |
|------------------------------|--------------------------|-----|-----|-----|
| 3 MB 69                      | Poles                    | 3   | 4   | 5   |
| Dim. in mm                   | а                        | 268 | 268 | 268 |
|                              | b                        | 95  | 95  | 95  |
|                              | h                        | 109 | 109 | 109 |
|                              | у                        | 36  | 36  | 36  |
| Terminal for cor             | Terminal for cond. cross |     | 6   | 6   |
| section (mm <sup>2</sup> ) m | inmax.                   | —16 | —16 | —16 |