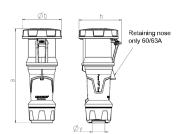

## Drawing

| Drawing                  | Amp.  |     | 63  |     | 1           | 125         |     |
|--------------------------|-------|-----|-----|-----|-------------|-------------|-----|
| 3 MB 68                  | Poles | 3   | 4   | 5   | 3           | 4           | 5   |
| Dim. in mm               | a     | 270 | 270 | 270 | 310         | 310         | 310 |
|                          | b     | 113 | 113 | 113 | 125         | 125         | 125 |
|                          | h     | 123 | 123 | 123 | 135         | 135         | 135 |
|                          | у     | 36  | 36  | 36  | 49          | 49          | 49  |
| Terminal for cond. cross |       | 6   | 6   | 6   | 25          | 25          | 25  |
| section (mm²) minmax.    |       | —16 | —16 | —16 | <b>—</b> 50 | <b>—</b> 50 | —50 |