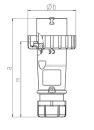

## Drawing

| Drawing                            | Amp.  | 16   |      |      | 32  |     |     |
|------------------------------------|-------|------|------|------|-----|-----|-----|
| 2 MB 218                           | Poles | 3    | 4    | 5    | 3   | 4   | 5   |
| Dim. in mm                         | а     | 142  | 144  | 147  | 186 | 186 | 180 |
|                                    | b     | 70   | 78   | 87   | 94  | 94  | 101 |
|                                    | n     | 109  | 111  | 114  | 145 | 145 | 138 |
|                                    | У     | 14.5 | 16   | 16   | 22  | 22  | 22  |
| Terminal for cond. cross           |       | 1    | 1    | 1    | 2.5 | 2.5 | 2.5 |
| section (mm <sup>2</sup> ) minmax. |       | -2.5 | —2.5 | -2.5 | 6   | —6  | —6  |