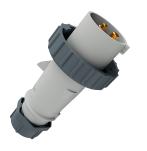

## Plug AM-TOP®

Part no. 2117

- screw terminals

•

- single part body cable gland and sealing strain relief and protection against kinking

## **Technical specifications**

| Ampere                | 32 A            |
|-----------------------|-----------------|
| Poles                 | 3 p             |
| Voltage               | 50-250 V        |
| Clock position        | 3 h             |
| Connection technology | Screw terminals |
| Contact               | standard        |
| Protection type       | IP67            |
| Weight                | 236 g           |
| Certifications        | EAC, CQC        |