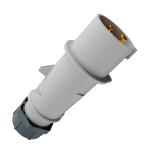

## Plug AM-TOP®

Part no. 2184

- screw terminals

- single part body cable gland and sealing strain relief and protection against kinking

## **Technical specifications**

| Ampere                | 16 A            |
|-----------------------|-----------------|
| Poles                 | 3 p             |
| Voltage               | 50-250 V        |
| Clock position        | 3 h             |
| Connection technology | Screw terminals |
| Contact               | standard        |
| Protection type       | IP44            |
| Weight                | 131 g           |
| Certifications        | VDE, EAC, CQC   |