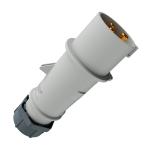

## Plug AM-TOP®

Part no. 2211

- screw terminals

- single part body cable gland and sealing strain relief and protection against kinking