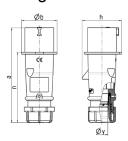

## Drawing

| Drawing                  | Amp.  |       | 16    |       |     | 32         |      |
|--------------------------|-------|-------|-------|-------|-----|------------|------|
| 2 MB 217                 | Poles | 3     | 4     | 5     | 3   | 4          | 5    |
| Dim. in mm               | а     | 142   | 147   | 147   | 186 | 186        | 180  |
|                          | b     | 53    | 59    | 67    | 70  | 70         | 77   |
|                          | h     | 59    | 69.4  | 76    | 81  | 81         | 89.5 |
|                          | n     | 105.2 | 110.5 | 110.5 | 141 | 141        | 135  |
|                          | у     | 14.5  | 16    | 16    | 22  | 22         | 22   |
| Terminal for cond. cross |       | 1     | 1     | 1     | 2.5 | 2.5        | 2.5  |
| section (mm²) minmax.    |       | -2.5  | —2.5  | —2.5  | —6  | <b>—</b> 6 | —6   |