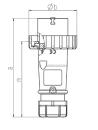

## Drawing

| Drawing                            | Amp.  | 16   |      |      | 32  |     |     |
|------------------------------------|-------|------|------|------|-----|-----|-----|
| 2 MB 218                           | Poles | 3    | 4    | 5    | 3   | 4   | 5   |
| Dim. in mm                         | а     | 142  | 144  | 147  | 186 | 186 | 180 |
|                                    | b     | 70   | 78   | 87   | 94  | 94  | 101 |
|                                    | n     | 109  | 111  | 114  | 145 | 145 | 138 |
|                                    | У     | 14.5 | 16   | 16   | 22  | 22  | 22  |
| Terminal for cond. cross           |       | 1    | 1    | 1    | 2.5 | 2.5 | 2.5 |
| section (mm <sup>2</sup> ) minmax. |       | -2.5 | —2.5 | -2.5 | —6  | —6  | —6  |