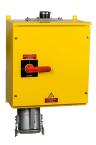

## Wall mounted socket

Part no. 75036

- Screw terminals
- switched
- mechanical interlock
- cable entry bushing for cables of 20 mm up to 70 mm at top and blind flange at bottom
- enclosure made of sheet steel, painted in RAL 1021
- external fixing
- seawater resistant products are available on request