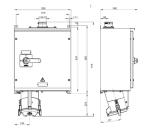

## Wall mounted socket

Part no. 75036



- Screw terminals
- switched
- mechanical interlock
- cable entry bushing for cables of 20 mm up to 70 mm at top and blind flange at bottom
- enclosure made of sheet steel, painted in RAL 1021
- external fixing
- seawater resistant products are available on request

## **Technical specifications**

| Ampere                | 400 A           |
|-----------------------|-----------------|
| Poles                 | 4 p             |
| Voltage               | 400 V           |
| Clock position        | 6 h             |
| Hertz                 | 50-60 Hz        |
| Connection technology | Screw terminals |
| Contact               | standard        |
| Protection type       | IP55            |
| Weight                | 39000 g         |

## Drawing



Drawing 1 MB 403/2

Dim. in mm