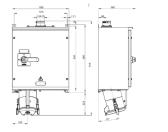

## Wall mounted socket

Part no. 75121



- Screw terminals
- switched
- mechanical interlock
- cable entry bushing for cables of 20 mm up to 70 mm at top and blind flange at bottom
- enclosure made of sheet steel, painted in RAL 1021
- external fixing
- seawater resistant products are available on request

## **Technical specifications**

| Ampere                | 250 A           |
|-----------------------|-----------------|
| Poles                 | 5 p             |
| Voltage               | 400 V           |
| Clock position        | 6 h             |
| Hertz                 | 50-60 Hz        |
| Connection technology | Screw terminals |
| Contact               | standard        |
| Protection type       | IP55            |
| Weight                | 35000 g         |

## Drawing



Drawing 1 MB 403/2