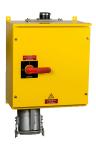

## Wall mounted socket

Part no. 75121

- Screw terminals
- switched
- mechanical interlock
- cable entry bushing for cables of 20 mm up to 70 mm at top and blind flange at bottom
- enclosure made of sheet steel, painted in RAL 1021
- external fixing
- seawater resistant products are available on request