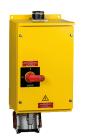

Wall mounted socket

Part no. 75146

- Screw terminals
- switched
  mechanic

•

•

•

•

- mechanical interlock
- cable entry bushing for cables of 20 mm up to 70 mm at top and blind flange at bottom
- enclosure made of sheet steel, painted in RAL 1021
- external fixing
- seawater resistant products are available on request