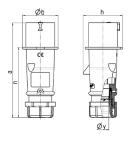

## Drawing

| Drawing                  | Amp.  |       | 16           |       |     | 32         | - 1  |
|--------------------------|-------|-------|--------------|-------|-----|------------|------|
| 2 MB 217                 | Poles | 3     | 4            | 5     | 3   | 4          | 5    |
| Dim. in mm               | а     | 142   | 147          | 147   | 186 | 186        | 180  |
|                          | b     | 53    | 59           | 67    | 70  | 70         | 77   |
|                          | h     | 59    | 69.4         | 76    | 81  | 81         | 89.5 |
|                          | n     | 105.2 | 110.5        | 110.5 | 141 | 141        | 135  |
|                          | у     | 14.5  | 16           | 16    | 22  | 22         | 22   |
| Terminal for cond. cross |       | 1     | 1            | 1     | 2.5 | 2.5        | 2.5  |
| section (mm²) minmax.    |       | —2.5  | <b>—</b> 2.5 | —2.5  | —6  | <b>—</b> 6 | 6    |