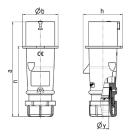

## Drawing

| Drawing                  | Amp.  |       | 16           |       |     | 32         | - 1  |
|--------------------------|-------|-------|--------------|-------|-----|------------|------|
| 2 MB 217                 | Poles | 3     | 4            | 5     | 3   | 4          | 5    |
| Dim. in mm               | а     | 142   | 147          | 147   | 186 | 186        | 180  |
|                          | b     | 53    | 59           | 67    | 70  | 70         | 77   |
|                          | h     | 59    | 69.4         | 76    | 81  | 81         | 89.5 |
|                          | n     | 105.2 | 110.5        | 110.5 | 141 | 141        | 135  |
|                          | у     | 14.5  | 16           | 16    | 22  | 22         | 22   |
| Terminal for cond. cross |       | 1     | 1            | 1     | 2.5 | 2.5        | 2.5  |
| section (mm²) minmax.    |       | —2.5  | <b>—</b> 2.5 | —2.5  | —6  | <b>—</b> 6 | 6    |