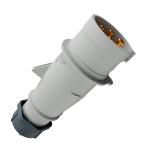

## Plug AM-TOP®

Part no. 861

- screw terminals

- single part body cable gland and sealing strain relief and protection against kinking

## **Technical specifications**

| Ampere                | 16 A                  |
|-----------------------|-----------------------|
| Poles                 | 4 p                   |
| Voltage               | Isolating transformer |
| Clock position        | 12 h                  |
| Connection technology | Screw terminals       |
| Contact               | standard              |
| Protection type       | IP44                  |
| Weight                | 146 g                 |
| Certifications        | EAC, CQC              |