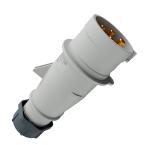

## Plug AM-TOP®

Part no. 863

- screw terminals

- single part body cable gland and sealing strain relief and protection against kinking

## **Technical specifications**

| Ampere                | 32 A                  |
|-----------------------|-----------------------|
| Poles                 | 4 p                   |
| Voltage               | Isolating transformer |
| Clock position        | 12 h                  |
| Connection technology | Screw terminals       |
| Contact               | standard              |
| Protection type       | IP44                  |
| Weight                | 222 g                 |
| Certifications        | EAC, CQC              |