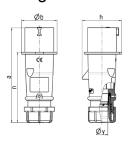

## Drawing

| Drawing                  | Amp.  | 16    |              |       | 32  |            |      |
|--------------------------|-------|-------|--------------|-------|-----|------------|------|
| 2 MB 217                 | Poles | 3     | 4            | 5     | 3   | 4          | 5    |
| Dim. in mm               | а     | 142   | 147          | 147   | 186 | 186        | 180  |
|                          | b     | 53    | 59           | 67    | 70  | 70         | 77   |
|                          | h     | 59    | 69.4         | 76    | 81  | 81         | 89.5 |
|                          | n     | 105.2 | 110.5        | 110.5 | 141 | 141        | 135  |
|                          | у     | 14.5  | 16           | 16    | 22  | 22         | 22   |
| Terminal for cond. cross |       | 1     | 1            | 1     | 2.5 | 2.5        | 2.5  |
| section (mm²) minmax.    |       | —2.5  | <b>—</b> 2.5 | —2.5  | —6  | <b>—</b> 6 | 6    |