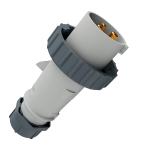

## Plug AM-TOP®

Part no. 886

- screw terminals

•

- single part body cable gland and sealing strain relief and protection against kinking

## **Technical specifications**

| Ampere                | 16 A                  |
|-----------------------|-----------------------|
| Poles                 | 3 p                   |
| Voltage               | Isolating transformer |
| Clock position        | 12 h                  |
| Connection technology | Screw terminals       |
| Contact               | standard              |
| Protection type       | IP67                  |
| Weight                | 156 g                 |
| Certifications        | VDE, EAC, CQC         |