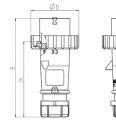

## Drawing

| Drawing                  | Amp.  | 16   |      |      | 32  |     |     |
|--------------------------|-------|------|------|------|-----|-----|-----|
| 2 MB 218                 | Poles | 3    | 4    | 5    | 3   | 4   | 5   |
| Dim. in mm               | а     | 142  | 144  | 147  | 186 | 186 | 180 |
|                          | b     | 70   | 78   | 87   | 94  | 94  | 101 |
|                          | n     | 109  | 111  | 114  | 145 | 145 | 138 |
|                          | У     | 14.5 | 16   | 16   | 22  | 22  | 22  |
| Terminal for cond. cross |       | 1    | 1    | 1    | 2.5 | 2.5 | 2.5 |
| section (mm²) minmax.    |       | -2.5 | —2.5 | -2.5 | 6   | —6  | —6  |