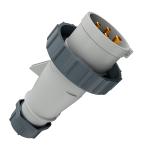

## Plug AM-TOP®

Part no. 887

- screw terminals

•

- single part body cable gland and sealing strain relief and protection against kinking

## **Technical specifications**

| Ampere                | 16 A                  |
|-----------------------|-----------------------|
| Poles                 | 4 p                   |
| Voltage               | Isolating transformer |
| Clock position        | 12 h                  |
| Connection technology | Screw terminals       |
| Contact               | standard              |
| Protection type       | IP67                  |
| Weight                | 165 g                 |
| Certifications        | EAC, CQC              |