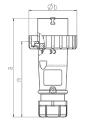

## Drawing

| Drawing                            | Amp.  | 16   |      |      | 32  |     |     |
|------------------------------------|-------|------|------|------|-----|-----|-----|
| 2 MB 218                           | Poles | 3    | 4    | 5    | 3   | 4   | 5   |
| Dim. in mm                         | а     | 142  | 144  | 147  | 186 | 186 | 180 |
|                                    | b     | 70   | 78   | 87   | 94  | 94  | 101 |
|                                    | n     | 109  | 111  | 114  | 145 | 145 | 138 |
|                                    | У     | 14.5 | 16   | 16   | 22  | 22  | 22  |
| Terminal for cond. cross           |       | 1    | 1    | 1    | 2.5 | 2.5 | 2.5 |
| section (mm <sup>2</sup> ) minmax. |       | -2.5 | —2.5 | -2.5 | 6   | —6  | —6  |