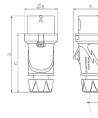

## Drawing

| Drawing                            | Amp.  | 16   |       |       | 32   |      |      |
|------------------------------------|-------|------|-------|-------|------|------|------|
| 2 MB 253                           | Poles | 3    | 4     | 5     | 3    | 4    | 5    |
| Dim. in mm                         | а     | 154  | 163   | 163   | 196  | 196  | 196  |
|                                    | b     | 55   | 68    | 68    | 78   | 78   | 78   |
|                                    | h     | 58   | 70    | 74    | 81   | 81   | 86   |
|                                    | n     | 118  | 126   | 126   | 151  | 151  | 151  |
| y min. from                        |       | 7    | 8     | 8     | 10.5 | 10.5 | 13.5 |
| to max. mm                         |       | -13  | -15.5 | -15.5 | -18  | -18  | -20  |
| Terminal for cond. cross           |       | 1    | 1     | 1     | -2.5 | -2.5 | -2.5 |
| section (mm <sup>2</sup> ) minmax. |       | -2.5 | -2.5  | -2.5  | -6   | -6   | —6   |